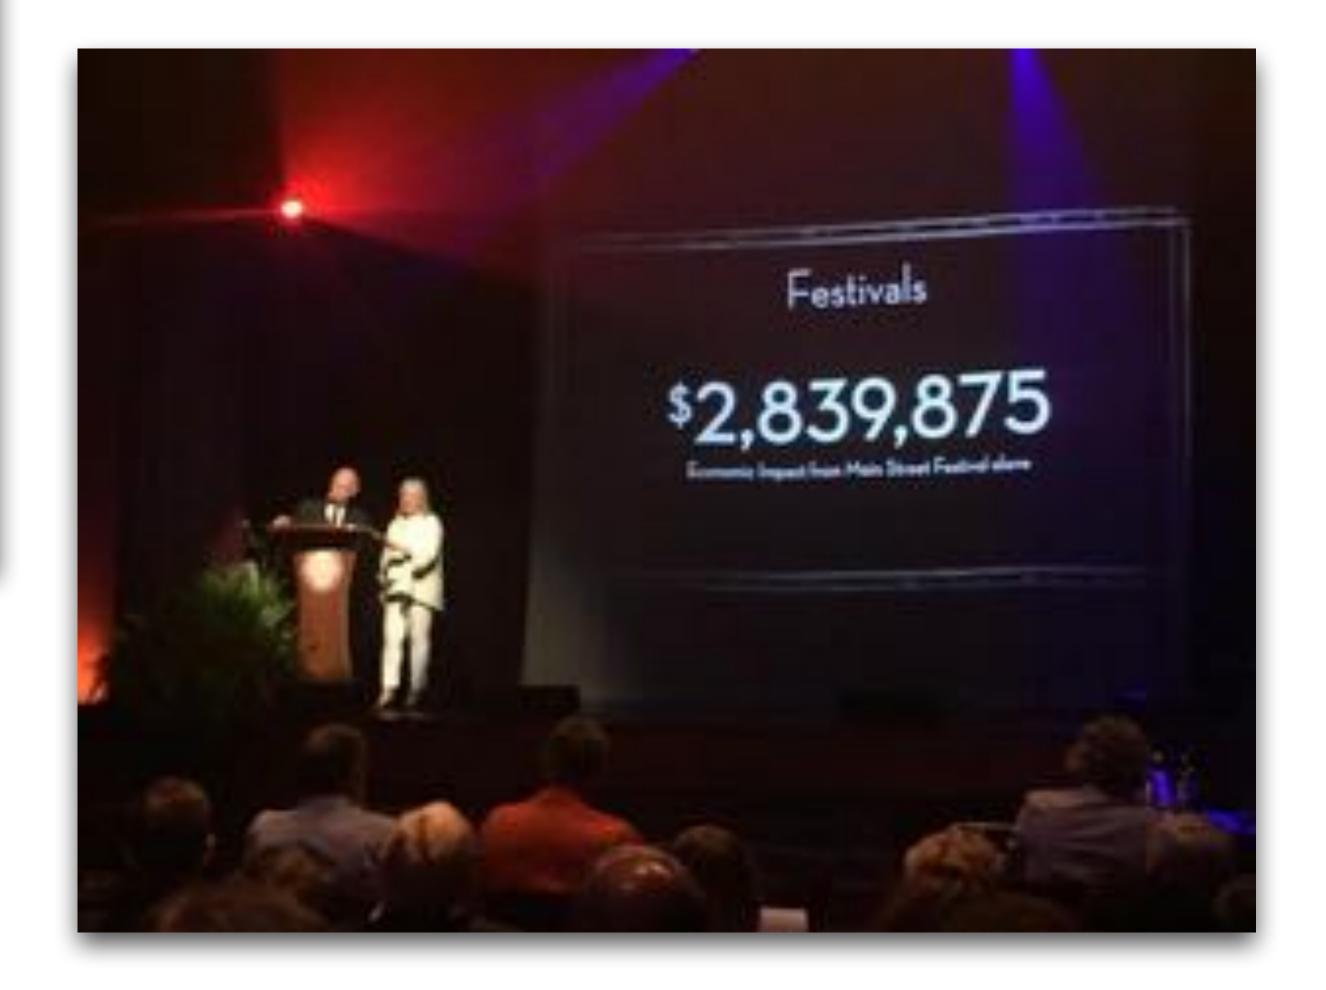

#### Report examines Main Street Festival's economic impact

Posted: Tuesday, July 8, 2014 10:55 am

In its 32nd year, downtown Franklin's Main Street Festival attracted 125,000 attendees and generated nearly \$3 million in economic impact, according to a study conducted during the event in late April and planned for release this week.

The free street festival, produced by the non-profit Heritage Foundation of Franklin & Williamson County, has long been recognized as a favorite in the Southeast.

A survey of 432 respondents indicated that while the majority of attendees reside in Williamson, Davidson and Rutherford counties, approximately 28 percent came from outside the area, including states such as Alabama, Arizona, Colorado, Florida, Georgia, New York and Pennsylvania. A reported 12 percent stayed overnight while visiting the Franklin area, with 50 percent of those staying three nights or more.

"We wanted to gauge the impact of what this festival means to Franklin and Williamson County, and this study has provided some important insight," said Mary Pearce, executive director of the Heritage Foundation. "We're very pleased by the findings, but not necessarily surprised – people from all over look forward to the Main Street Festival each year, and we're focused on continually enhancing the experience."