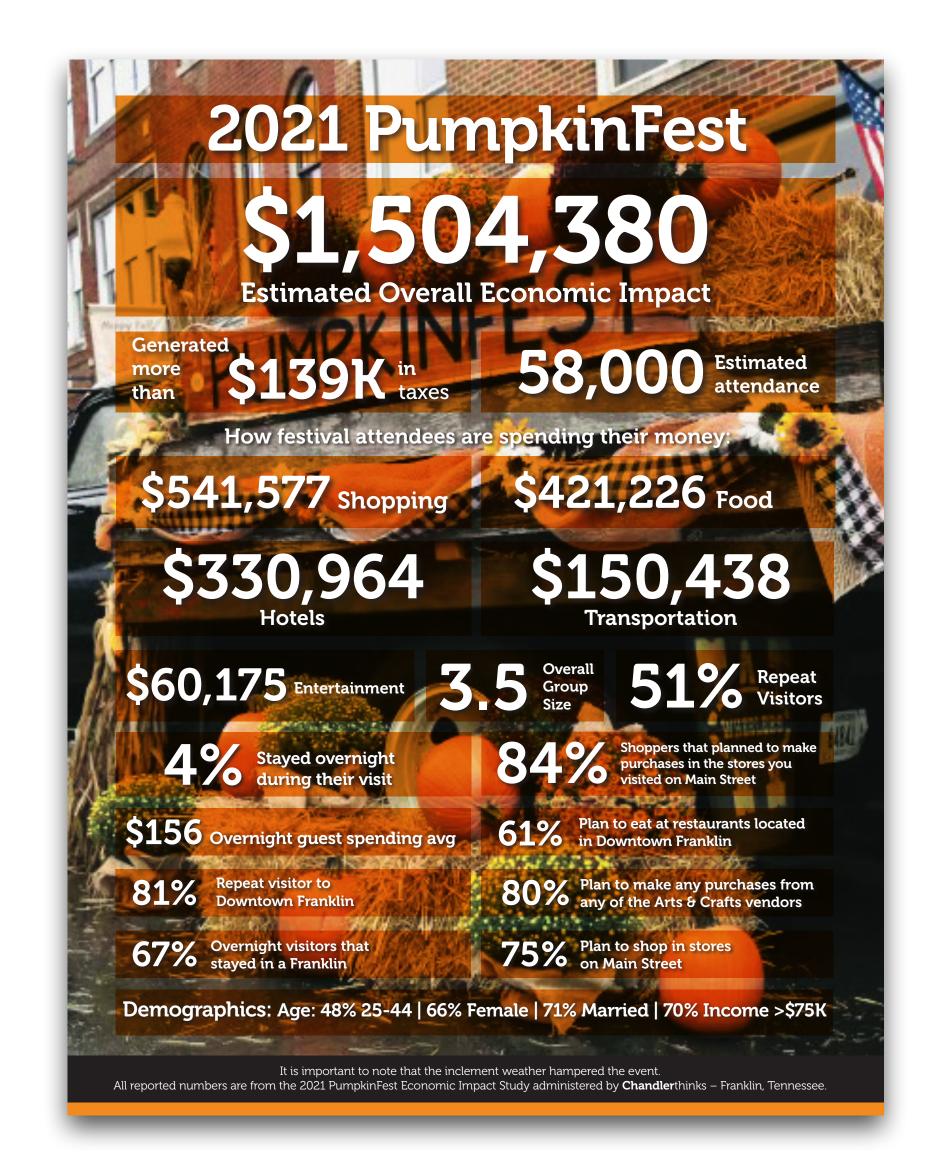

f attendees



#### Where are the interviews taking place?

- NOT next to stages
- High traffic areas
- Areas where people are waiting and/or sitting

#### Incentives or no incentives?

Depends on the survey length

#### Collection

• What's the right number of completes?

#### Attendance numbers are

## <u>CRITICAL</u>

## to determining economic impact





## A Simple Formula

#### The Simple Formula:

Determine the <u>estimated overall reported spending</u> (\$35,000)

divided by

Determine the total number in the respondents party (750)

Average Per Person Spending (\$46.66 pp)

#### The Simple Formula:

Average Per Person Spending (\$46.66) x Estimated Attendees (25,000)

Estimated Economic Impact (\$1.16 million)

(Daytrippers vs. Overnight Visitors)

## Merchandising your results





CHANDLER THINKS

Chandlerthinks.com

#### Report examines Main Street Festival's economic impact

Posted: Tuesday, July 8, 2014 10:55 am

In its 32nd year, downtown Franklin's Main Street Festival attracted 125,000 attendees and generated nearly \$3 million in economic impact, according to a study conducted during the event in late April and planned for release this week.

The free street festival, produced by the non-profit Heritage Foundation of Franklin & Williamson County, has long been recognized as a favorite in the Southeast.

A survey of 432 respondents indicated that while the majority of attendees reside in Williamson, Davidson and Rutherford counties, approximately 28 percent came from outside the area, including states such as Alabama, Arizona, Colorado, Florida, Georgia, N