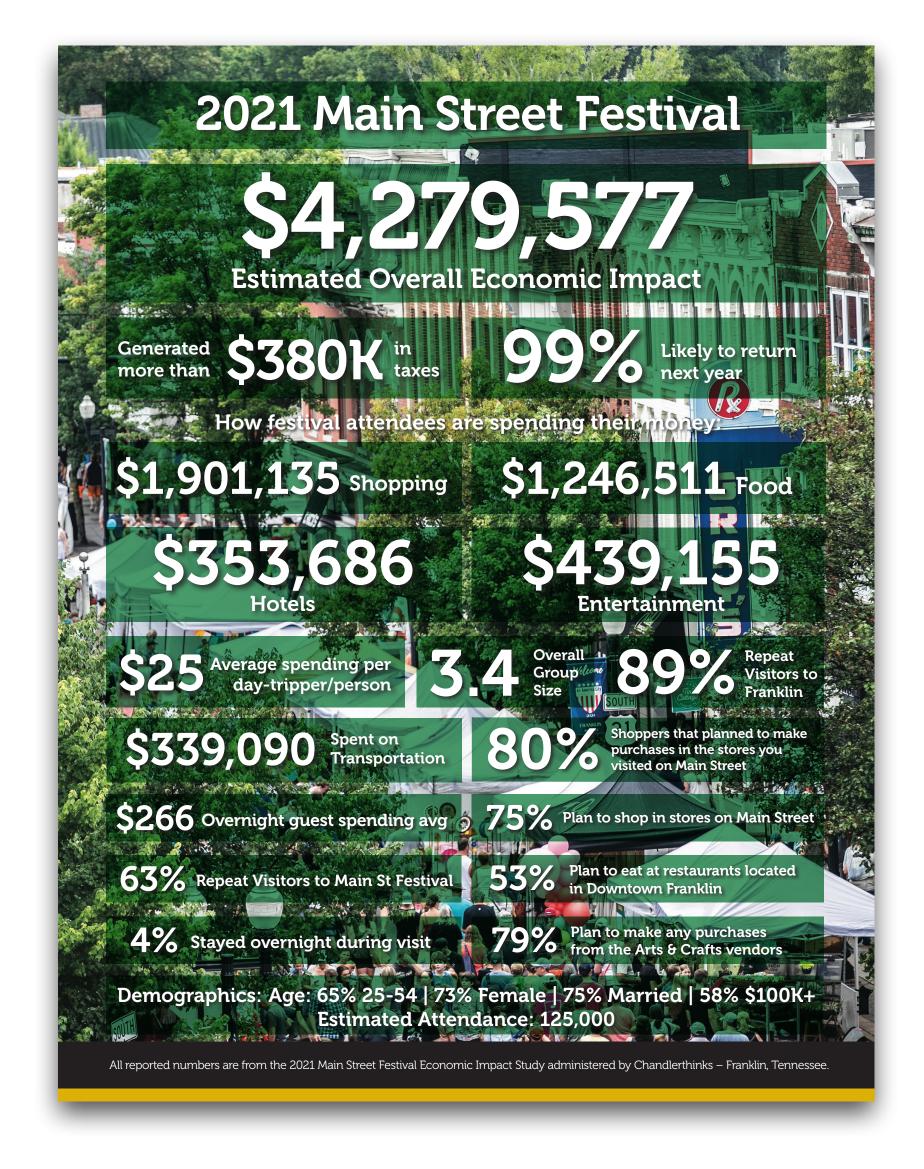

#### THAT'S IT!

```
Hotel $348,547.60

Meals $1,201,464.08

Transportation $475,664.96

Entertainment $164,022.40

Shopping $1,910,860.96

Est. Economic Impact $4,100,560.00
```