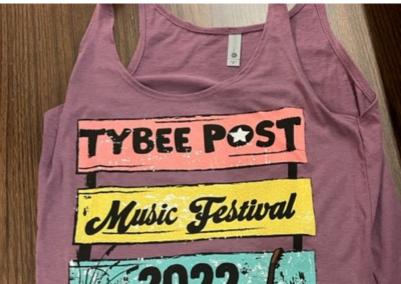

## Application for Best Festival or Event T-shirt

Tybee Post Music Festival
Tybee Post Theater, GA

Judges' score - 8.9

| Detailed description of the concept of the t-shirt                                                                                       |
|------------------------------------------------------------------------------------------------------------------------------------------|
| The logo concept was based on the various wayfinding signs that adorn the Tybee Island streets and various entrances to the beach.       |
| With that idea, the concept was created and crafted to reflect the atmosphere of the music festival with a guitar lying next to the sign |
| The colors of the logo represent ocean and sky. The pink represents the sun setting. The yellow represents the sand. The blue            |
| represents the ocean. The shirt was created with various color palettes to compliment the logo colors. We also created long-sleeve,      |
| tank-tops, and short-sleeve shirts. We sold out all of the shirts by the end of the festival.                                            |

How does it capture your event or relate to the theme or aesthetic?

The Tybee Post Music Festival was located a block from the beach. We wanted to evoke that feeling of wanderlust and fun. The bright colors reflect the nature of the beach.