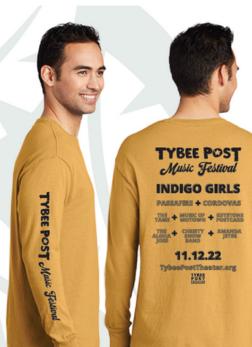

## Application for Best Festival or Event T-shirt

Tybee Post Music Festival
Tybee Post Theater, GA

Judges' score - 8.9

| Detailed description of the concept of the t-shirt                                                                                       |
|------------------------------------------------------------------------------------------------------------------------------------------|
| The logo concept was based on the various wayfinding signs that adorn the Tybee Island streets and various entrances to the beach.       |
| With that idea, the concept was created and crafted to reflect the atmosphere of the music festival with a guitar lying next to the sign |
| The colors of the logo represent ocean and sky. The pink represents the sun setting. The yellow represents the sand. The blue            |
| represents the ocean. The shirt was created with various color palettes to compliment the logo colors. We also created long-sleeve,      |
| tank-tops, and short-sleeve shirts. We sold out all of the shirts by the end of the festival.                                            |

How does it capture your event or relate to the theme or aesthetic?

The Tybee Post Music Festival was located a block from the beach. We wanted to evoke that feeling of wanderlust and fun. The bright colors reflect the nature of the beach.