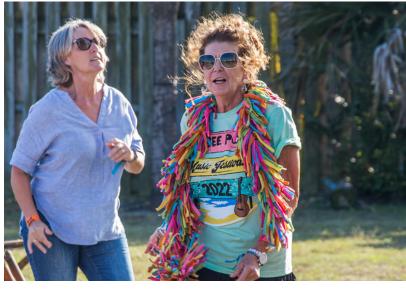

## Application for Best Festival or Event T-shirt

Tybee Post Music Festival
Tybee Post Theater, GA

Judges' score - 8.9

| Detailed description of the concept of the t-shirt                                                                                       |
|------------------------------------------------------------------------------------------------------------------------------------------|
| The logo concept was based on the various wayfinding signs that adorn the Tybee Island streets and various entrances to the beach.       |
| With that idea, the concept was created and crafted to reflect the atmosphere of the music festival with a guitar lying next to the sign |
| The colors of the logo represent ocean and sky. The pink represents the sun setting. The yellow represents the sand. The blue            |
| represents the ocean. The shirt was created with various color palettes to compliment the logo colors. We also created long-sleeve,      |
| tank-tops, and short-sleeve shirts. We sold out all of the shirts by the end of the festival.                                            |

How does it capture your event or relate to the theme or aesthetic?

The Tybee Post Music Festival was located a block from the beach. We wanted to evoke that feeling of wanderlust and fun. The bright colors reflect the nature of the beach.