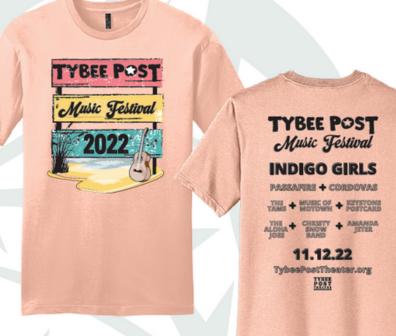

## Application for Best Festival or Event T-shirt

Tybee Post Music Festival
Tybee Post Theater, GA

Judges' score - 8.9

| Detailed description of the concept of the t-shirt                                                                                       |
|------------------------------------------------------------------------------------------------------------------------------------------|
| The logo concept was based on the various wayfinding signs that adorn the Tybee Island streets and various entrances to the beach.       |
| With that idea, the concept was created and crafted to reflect the atmosphere of the music festival with a guitar lying next to the sign |
| The colors of the logo represent ocean and sky. The pink represents the sun setting. The yellow represents the sand. The blue            |
| represents the ocean. The shirt was created with various color palettes to compliment the logo colors. We also created long-sleeve,      |
| tank-tops, and short-sleeve shirts. We sold out all of the shirts by the end of the festival.                                            |

How does it capture your event or relate to the theme or aesthetic?

The Tybee Post Music Festival was located a block from the beach. We wanted to evoke that feeling of wanderlust and fun. The bright colors reflect the nature of the beach.