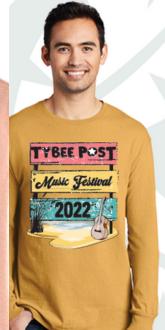

## Application for Best Festival or Event T-shirt

Tybee Post Music Festival
Tybee Post Theater, GA

Judges' score - 8.9

| Detailed description of the concept of the t-shirt                                                                                       |
|------------------------------------------------------------------------------------------------------------------------------------------|
| The logo concept was based on the various wayfinding signs that adorn the Tybee Island streets and various entrances to the beach.       |
| With that idea, the concept was created and crafted to reflect the atmosphere of the music festival with a guitar lying next to the sign |
| The colors of the logo represent ocean and sky. The pink represents the sun setting. The yellow represents the sand. The blue            |
| represents the ocean. The shirt was created with various color palettes to compliment the logo colors. We also created long-sleeve,      |
| tank-tops, and short-sleeve shirts. We sold out all of the shirts by the end of the festival.                                            |

How does it capture your event or relate to the theme or aesthetic?

The Tybee Post Music Festival was located a block from the beach. We wanted to evoke that feeling of wanderlust and fun. The bright colors reflect the nature of the beach.