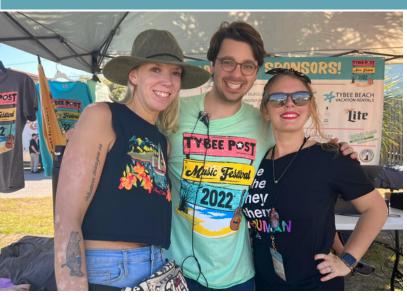

## Application for Best Festival or Event T-shirt

Tybee Post Music Festival
Tybee Post Theater, GA

Judges' score - 8.9

| Detailed description of the concept of the t-shirt                                                                                       |
|------------------------------------------------------------------------------------------------------------------------------------------|
| The logo concept was based on the various wayfinding signs that adorn the Tybee Island streets and various entrances to the beach.       |
| With that idea, the concept was created and crafted to reflect the atmosphere of the music festival with a guitar lying next to the sign |
| The colors of the logo represent ocean and sky. The pink represents the sun setting. The yellow represents the sand. The blue            |
| represents the ocean. The shirt was created with various color palettes to compliment the logo colors. We also created long-sleeve,      |
| tank-tops, and short-sleeve shirts. We sold out all of the shirts by the end of the festival.                                            |

How does it capture your event or relate to the theme or aesthetic?

The Tybee Post Music Festival was located a block from the beach. We wanted to evoke that feeling of wanderlust and fun. The bright colors reflect the nature of the beach.